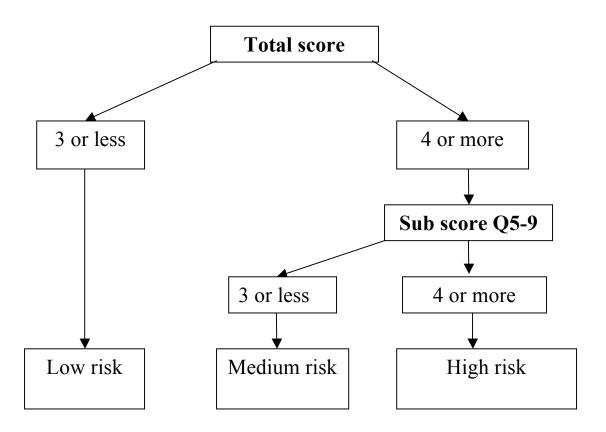

## The Keele STarT Back Screening Tool

|    | Patient name:                                                                                                                              |                    | Date:               |                    |         |                 |       |
|----|--------------------------------------------------------------------------------------------------------------------------------------------|--------------------|---------------------|--------------------|---------|-----------------|-------|
|    | Thinking about the                                                                                                                         | e last 2 weeks tid | ck your response to | the following ques | stions: | <b>Disagree</b> | Agree |
| 1  | My back pain has <b>spread down my leg(s)</b> at some time in the last 2 weeks                                                             |                    |                     |                    |         |                 |       |
| 2  | I have had pain in the <b>shoulder</b> or <b>neck</b> at some time in the last 2 weeks                                                     |                    |                     |                    |         |                 |       |
| 3  | I have only walked short distances because of my back pain                                                                                 |                    |                     |                    |         |                 |       |
| 4  | In the last 2 weeks, I have <b>dressed more slowly</b> than usual because of back pain                                                     |                    |                     |                    |         |                 |       |
| 5  | It's not really safe for a person with a condition like mine to be physically active                                                       |                    |                     |                    |         |                 |       |
| 6  | Worrying thoughts have been going through my mind a lot of the time                                                                        |                    |                     |                    |         |                 |       |
| 7  | I feel that my back pain is terrible and it's never going to get any better                                                                |                    |                     |                    |         |                 |       |
| 8  | In general I have <b>not enjoyed</b> all the things I used to enjoy                                                                        |                    |                     |                    |         |                 |       |
| 9. | 9. Overall, how <b>bothersome</b> has your back pain been in the <b>last 2 weeks</b> ?  Not at all Slightly Moderately Very much Extremely |                    |                     |                    |         |                 |       |
|    |                                                                                                                                            |                    |                     |                    |         |                 |       |
|    | 0                                                                                                                                          | 0                  | 0                   | 1                  | 1       |                 |       |
|    | Total score (all 9): Sub Score (Q5-9):                                                                                                     |                    |                     |                    |         |                 |       |

## The STarT Back Tool Scoring System

© Keele University 01/08/07 Funded by Arthritis Research UK